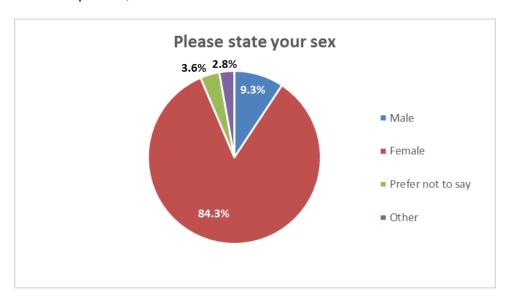

#### 1. The Outcomes of the Consultation

- 1.1 1,358 responses were received to the on-line questionnaire and 30 responses on paper.
- 1.2 Of the responses, there were: