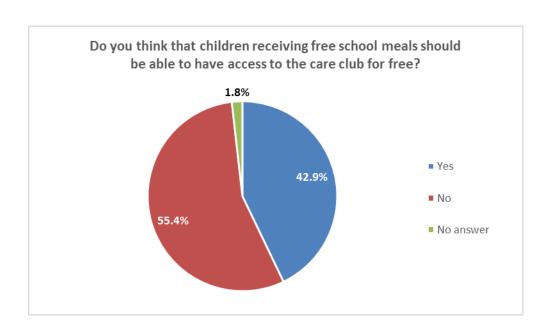

1.10 Do you believe that children who receive free school meals should get free access to the childcare club?

| Themes                                                                                            | Number of comments |
|---------------------------------------------------------------------------------------------------|--------------------|
| The parents of children who receive free school meals do not work and don't need a childcare club | 78                 |
| Everyone should pay                                                                               | 55                 |
| Childcare club is crucial to go to work                                                           | 2                  |
| Parents who work are the ones being punished                                                      | 46                 |
| No club of the sort is needed                                                                     | 48                 |
| Other                                                                                             | 185                |