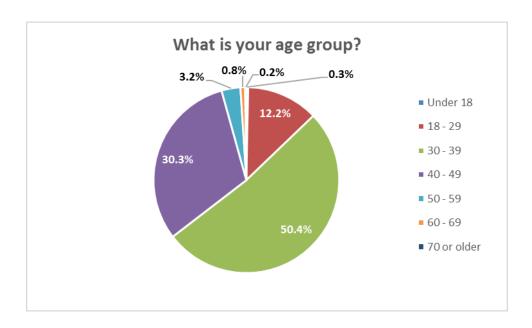

#### 1. The Outcomes of the Consultation

- 1.1 1,358 responses were received to the on-line questionnaire and 30 responses on paper.
- 1.2 Of the responses, there were: