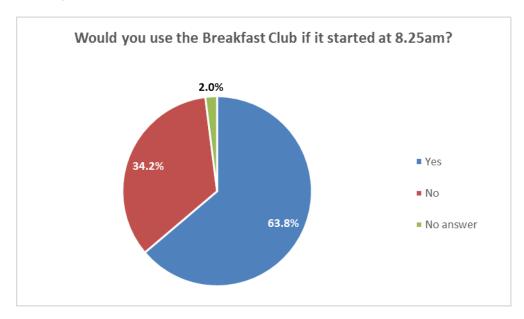

club, and he/she would not eat breakfast at home | 5                  |

| Family time, there is no need for such provision | 5   |
|--------------------------------------------------|-----|
| Other                                            | 108 |

### 1.4 What would you prefer to see happening?

| Reduce the current hours of the breakfast club to start at 8:25am                                                             | 314 | 23.1% |
|-------------------------------------------------------------------------------------------------------------------------------|-----|-------|
| Don't change the hours of the existing breakfast club but to charge a fee for the childcare element between 8:00am and 8:25am | 989 | 72.8% |

## 1.5 Would you use the breakfast club if it started at 8.25am?



# 1.6 If you would not use the breakfast club, please note why.

| Themes                                     | Number of comments |
|--------------------------------------------|--------------------|
| The club would start too late.             | 350                |
| I would have to change jobs or lose my job | 8                  |
| Other                                      | 66                 |

1.7 If the school was to charge a fee for the childcare element between 8:00am and 8:25am, would you use the childcare club?



1.8 If you would not use the breakfast club, please note why.

| Themes                                          | Number of comments |
|-------------------------------------------------|--------------------|
| Cannot afford it / too many costs already       | 99