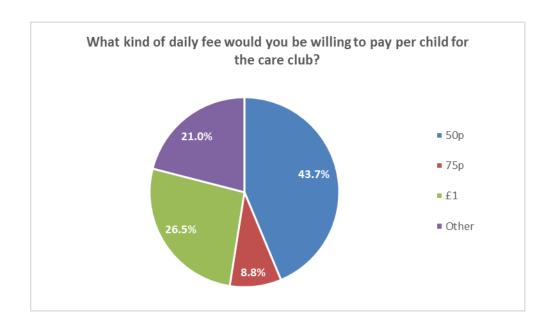

1.9 What type of daily fee would you be willing to pay per child for the childcare?

| Other fee                                            | Number of comments |
|------------------------------------------------------|--------------------|
| Free                                                 | 98                 |
| 10p to 50p                                           | 18                 |
| 50c                                                  | 5                  |
| 50p to £1                                            | 1                  |
| 50p to 75p                                           | 1                  |
| Up to £1                                             | 1                  |
| £1.50                                                | 2                  |
| £2.00                                                | 14                 |
| £2.50                                                | 5                  |
| £10                                                  | 1                  |
| £3.00                                                | 8                  |
| Any fee                                              | 12                 |
| £1 per week                                          | 1                  |
| Up to £4.00                                          | 1                  |
| £4.50 per hour                                       | 1                  |
| £5.00                                                | 1                  |
| A childminder's hourly rate                          | 2                  |
| As little as possible                                | 6                  |
| Not going to use it / can't afford it / contribution | 6                  |