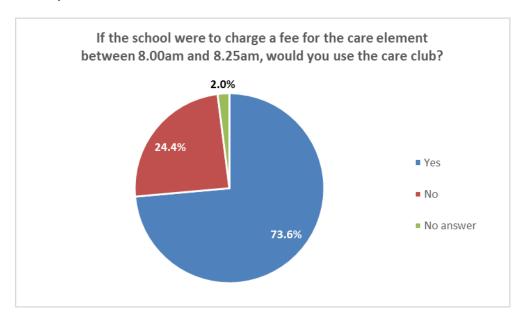

1.7 If the school was to charge a fee for the childcare element between 8:00am and 8:25am, would you use the childcare club?

1.8 If you would not use the breakfast club, please note why.

| Themes                                          | Number of comments |
|-------------------------------------------------|--------------------|
| Cannot afford it / too many costs already       | 99                 |
| Don't need it / have to make other arrangements | 59                 |
| It would depend on the level of the fee         | 18                 |
| Refuse to pay and therefore not use it          | 16                 |
| Other                                           | 86                 |