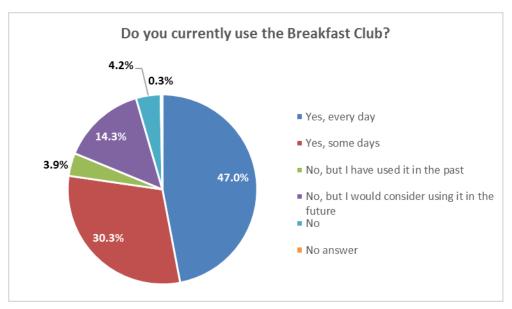

#### 1. The Outcomes of the Consultation

- 1.1 1,358 responses were received to the on-line questionnaire and 30 responses on paper.
- 1.2 Of the responses, there were: