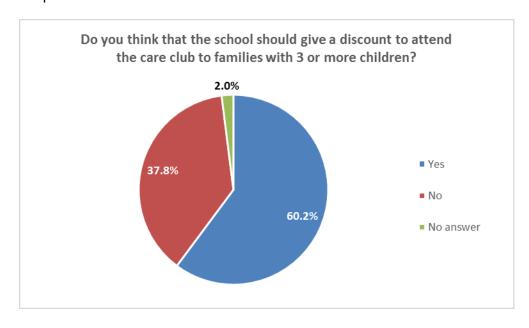

1.11 Do you believe that the school should offer a discount to attend the childcare club for parents with three or more children?