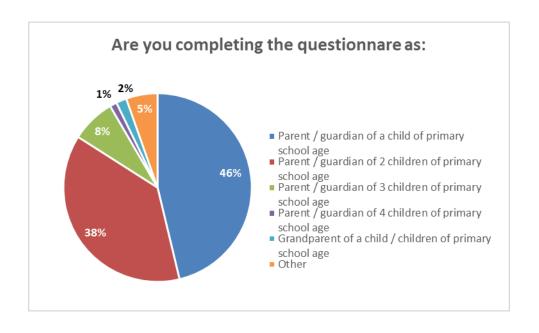

#### 1. The Outcomes of the Consultation

- 1.1 1,358 responses were received to the on-line questionnaire and 30 responses on paper.
- 1.2 Of the responses, there were: